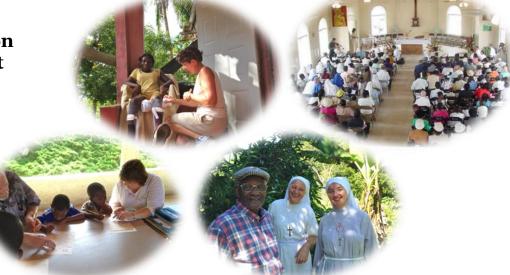

### Holy Spirit Parish, Maggotty, Jamaica

Good Shepherd coordinates annual mission trips, provides significant financial support, and shares our gifts with our sister parish.